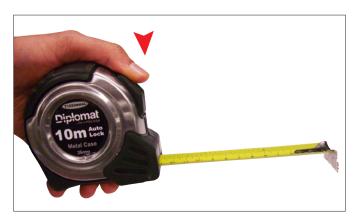

## How to use the tape - 2 easy steps:

Extend tape to desired length
Please note: The tape will automatically stay extended

Hold down release button and tape will automatically retract back