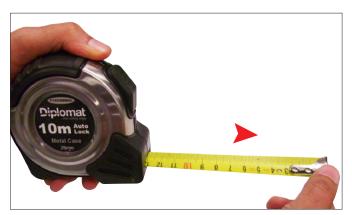

## How to use the tape - 2 easy steps:

Extend tape to desired length
Please note: The tape will automatically stay extended

Hold down release button and tape will automatically retract back