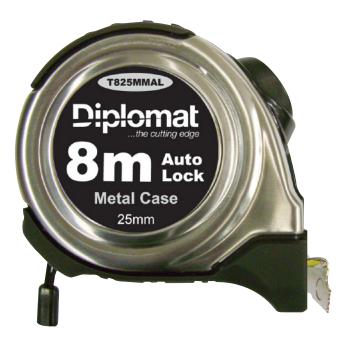

## 8M AUTOLOCK TAPE MEASURE **T825MMAL**

Code: T825MMAL

This new and unique 8 metre "AUTOLOCK" tape measure revolutionises the way to measure distances. The blade of the T825MMAL tape measure remains extended until you squeeze the lock release, giving you maximum control. T825MMAL features a heavy duty metal construction body with non-slip rubber grip and nylon coated 25mm wide blade that gives you superior durability, comfort and easy measuring to complete the job.

## **T825MMAL** 8m Auto Lock Tape Measure

- 8m measure tape with 25mm wide blade
- Metal construction body with non-slip rubber grip
- Clear coat blade protection for more durable markings
- Recessed autolocking blade
- Magnetic tip for convenient work with steel
- Belt clip included