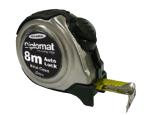

## 8M AUTOLOCK TAPE MEASURE **T825MMAL**

Code: T825MMAL

This new and unique 8 metre "AUTOLOCK" tape measure revolutionises the way to measure distances. The blade of the T825MMAL tape measure remains extended until you squeeze the lock release, giving you maximum control. T825MMAL features a heavy duty metal construction body with non-slip rubber grip and nylon coated 25mm wide blade that gives you superior durability, comfort and easy measuring to complete the job.

## **T825MMAL** 8m Auto Lock Tape Measure

- 8m measure tape with 25mm wide blade
- Metal construction body with non-slip rubber grip
- Clear coat blade protection for more durable markings
- Recessed autolocking blade
- Magnetic tip for convenient work with steel
- Belt clip included